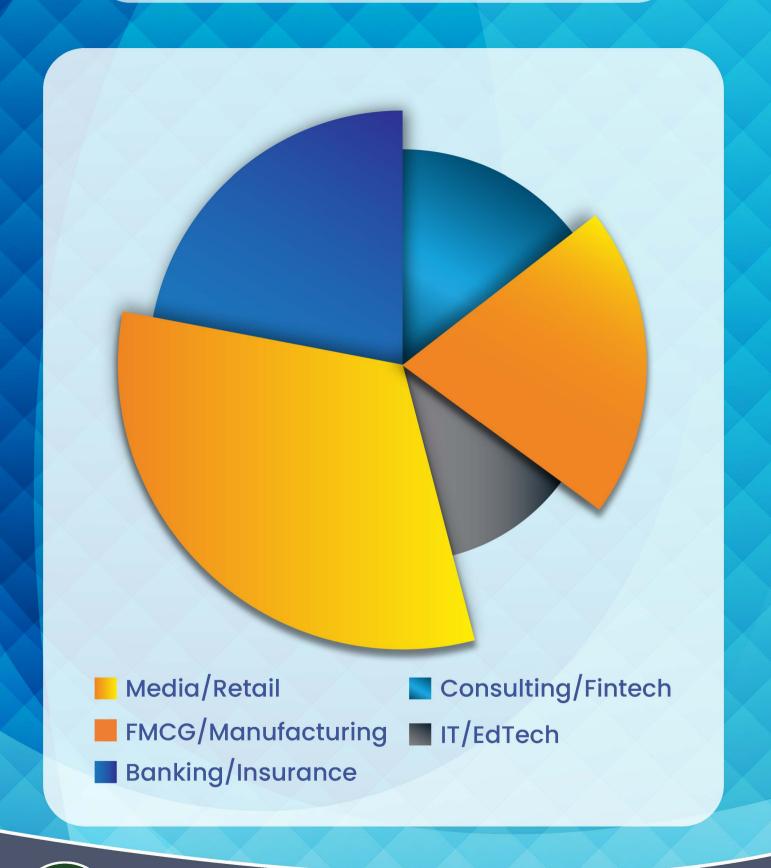

# PLACEMENT REPORT-2022-24









# **PLACEMENT DETAILS**

| No.of Participants Admitted                        | 65   |
|----------------------------------------------------|------|
| No.of Participants Opted For Placements            | 62   |
| No. Of Participants Placed                         | 46   |
| No. Of Offers                                      | 54   |
| No. Of Participants With Multiple Offers           | 8    |
| Highest Salary Offered (Lpa In Inr)                | 16.2 |
| Average Salairy (Lpa in inr)                       | 5.1  |
| No. Of Companies Participated In Campus Placements | 42   |







# COMPANIES ASSOCIATED THIS YEAR FOR CAMPUS PLACEMENTS



























































































# **SECTOR WISE OFFERS**









#### **JOB PROFILES**

- Tax-Analyst
- Management Trainee
- **Excutive Trainee**
- Probationary Officer
- Regional Sales Officer
- Retail Operations
- Management Trainee-Retail Operations
- Accounts Assistant
- Customer Relationship Exc.
- Snr.Management Exc
- MT-Assurance & Taxation
- **HR Trainee**
- Marketing Associate Trainee
- Sales Officer
- Sales Trainee
- Executive-Circulation
- Project Lead-Digital Initiatives