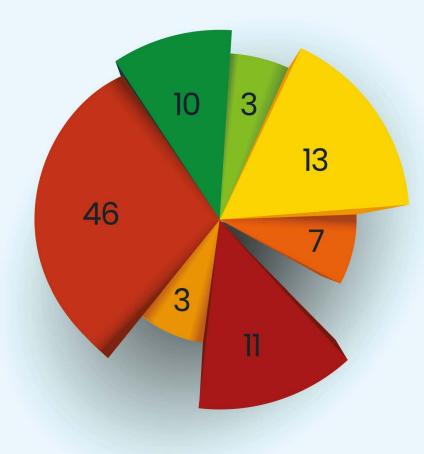

# **Placement Details**

| No.of Participants Admitted                        | 93       |
|----------------------------------------------------|----------|
| No of Participants option for Placomonts           | 83       |
| No.of Participants opted for Placements            | 05       |
| No. of Participants Placed                         | 78       |
| No. of offers                                      | 95       |
|                                                    |          |
| No. of Participants with multiple offers           | 17       |
| Highest Salary Offered (LPA in INR)                | (13.6)20 |
| Average Salalry (LPA in INR)                       | 5.2      |
| No. of Companies Participated in Campus Placements | 46       |